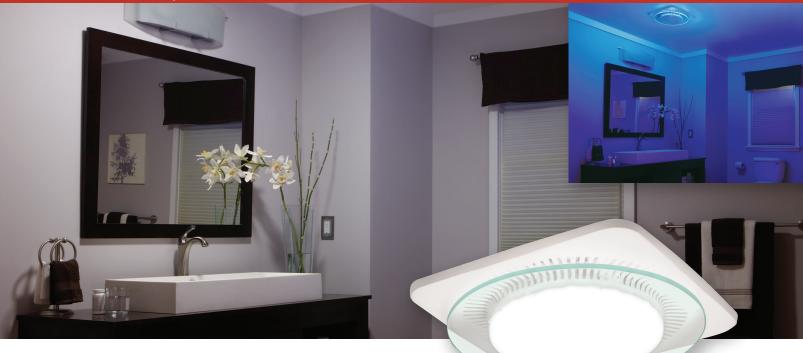

### NuTone<sup>®</sup> LunAura<sup>™</sup> Collection

QTNLEDA Fan/Light

### Bring ultra quiet ventilation and dramatic LED lighting to any room.

NuTone LunAura fans offer the benefits of quiet, powerful, ENERGY STAR<sup>®</sup> qualified ventilation with a beautiful soft blue LED night-light. Now you can create a calm, serene, spa-like atmosphere in your bathroom at the touch of a switch.

- ENERGY STAR® qualified
- Bright 36-watt fluorescent main lighting (two 18-watt GU24 bulbs included)
- 6" ducting for superior performance
- Blue LED night-light
- HVI certified
- Motor engineered for continuous operation
- UL listed for user over bathtubs or showers when connected to a GFCI protected branch circuit
- Fits 2" x 8" ceiling construction