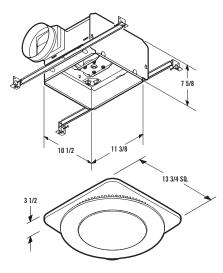

unAura fans offer the benefits of quiet, powerful, ENERGY STAR<sup>®</sup> qualified ventilation with a beautiful soft blue LED night-light. Now you can create a calm, serene, spa-like atmosphere in your bathroom at the touch of a switch.

- ENERGY STAR® qualified
- Bright 36-watt fluorescent main lighting (two 18-watt GU24 bulbs included)
- 6" ducting for superior performance
- Blue LED night-light
- HVI certified
- Motor engineered for continuous operation
- UL listed for user over bathtubs or showers when connected to a GFCI protected branch circuit
- Fits 2" x 8" ceiling construction

#### **SPECIFICATIONS** MODEL DUCTING L/s CFM **CFM** SONES Watts at 0.1" SP at 0.1" SP at 0.25" SP at 0.1" SP at 0.1" SP QTNLEDA 6" 110 90 51.9 0.7 34.9 and QTNLEDB 6" to 4" reducer 42.5 34.5 90 72 0.9



Dimensions shown are in inches.



#### QTNLEDB Fan/Light

Rotate the glass plate 45° to create a jewel-like diamond appearance.

**Broan-NuTone Canada Inc.** 1140 Tristar Drive Mississauga, Ontario L5T 1H9

www.NuTone.ca

1-888-882-7626

Specifications subject to change without notice. @ 2011 Broan-NuTone Canada Inc.